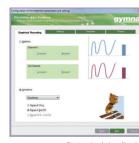

The unique Myo PC software increases possibilities: select a pre-programmed treatment protocol, visualize and store training results, display and print different charts, keep patient files up to date, export data and perform a CONTILIFE® test and much more.

Customised visualisation

| Ann                                                                                                                                                                                                                                                                                                                                                                                                                                                                                                                                                                                                                                                                                                                                                                                                                                                                                                                                                                                                                                                                                                                                                                                                                                                                                                                                                                                                                                                                                                                                                                                                                                                                                                                                                                                                                                                                                                                                                                                                                                       | 2    |
|-------------------------------------------------------------------------------------------------------------------------------------------------------------------------------------------------------------------------------------------------------------------------------------------------------------------------------------------------------------------------------------------------------------------------------------------------------------------------------------------------------------------------------------------------------------------------------------------------------------------------------------------------------------------------------------------------------------------------------------------------------------------------------------------------------------------------------------------------------------------------------------------------------------------------------------------------------------------------------------------------------------------------------------------------------------------------------------------------------------------------------------------------------------------------------------------------------------------------------------------------------------------------------------------------------------------------------------------------------------------------------------------------------------------------------------------------------------------------------------------------------------------------------------------------------------------------------------------------------------------------------------------------------------------------------------------------------------------------------------------------------------------------------------------------------------------------------------------------------------------------------------------------------------------------------------------------------------------------------------------------------------------------------------------|------|
|                                                                                                                                                                                                                                                                                                                                                                                                                                                                                                                                                                                                                                                                                                                                                                                                                                                                                                                                                                                                                                                                                                                                                                                                                                                                                                                                                                                                                                                                                                                                                                                                                                                                                                                                                                                                                                                                                                                                                                                                                                           | 10   |
| 55.7 pV                                                                                                                                                                                                                                                                                                                                                                                                                                                                                                                                                                                                                                                                                                                                                                                                                                                                                                                                                                                                                                                                                                                                                                                                                                                                                                                                                                                                                                                                                                                                                                                                                                                                                                                                                                                                                                                                                                                                                                                                                                   |      |
| 2nd GEPressure                                                                                                                                                                                                                                                                                                                                                                                                                                                                                                                                                                                                                                                                                                                                                                                                                                                                                                                                                                                                                                                                                                                                                                                                                                                                                                                                                                                                                                                                                                                                                                                                                                                                                                                                                                                                                                                                                                                                                                                                                            |      |
| i Ver Che                                                                                                                                                                                                                                                                                                                                                                                                                                                                                                                                                                                                                                                                                                                                                                                                                                                                                                                                                                                                                                                                                                                                                                                                                                                                                                                                                                                                                                                                                                                                                                                                                                                                                                                                                                                                                                                                                                                                                                                                                                 | 2    |
| <br>M. M.                                                                                                                                                                                                                                                                                                                                                                                                                                                                                                                                                                                                                                                                                                                                                                                                                                                                                                                                                                                                                                                                                                                                                                                                                                                                                                                                                                                                                                                                                                                                                                                                                                                                                                                                                                                                                                                                                                                                                                                                                                 | T d  |
| NEMBOR         MEMORY INFO         MODI         MEMORY INFO         CONCERNING           Image: Control of the state of the stat | 5    |
| Line- and bargraph record                                                                                                                                                                                                                                                                                                                                                                                                                                                                                                                                                                                                                                                                                                                                                                                                                                                                                                                                                                                                                                                                                                                                                                                                                                                                                                                                                                                                                                                                                                                                                                                                                                                                                                                                                                                                                                                                                                                                                                                                                 | ling |

Optimal graphical recording Customised visualisation 3D animations, themes Fatigability index Zoom function around target

- Reporting function Intake & voiding diary Compare fatigability index General assessments Detailed overview of all feedback phases
- Storing all sessions and documents Patient database CONTILIFE<sup>®</sup> questionnaire Intake and voiding diary Summary reports for doctors Export data in .csv format