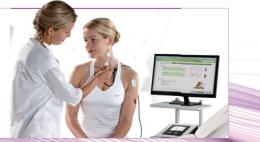

### **Experience the advantages of myofeedback and electrotherapy**

gymna

Gymna Myo 200, provides the functionality of 2 devices in one: electro stimulation and EMG feedback. Both therapy forms can be used independently or combined.

The myofeedback functionality will ensure fast and effective reeducation therapy. Because you can measure and visualise your patient's muscle activity, there is a greater awareness of muscle functioning. This improves proprioception and eventually your patient's quality of life.