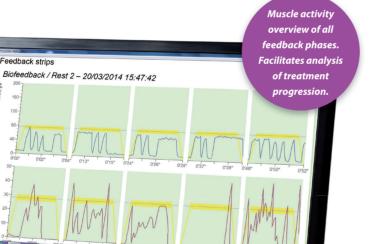

Optimal graphical recording Customised visualisation 3D animations, themes Fatigability index Zoom function around target

- Reporting function Intake & voiding diary Compare fatigability index General assessments Detailed overview of all feedback phases
- Storing all sessions and documents Patient database CONTILIFE<sup>®</sup> questionnaire Intake and voiding diary Summary reports for doctors Export data in .csv format