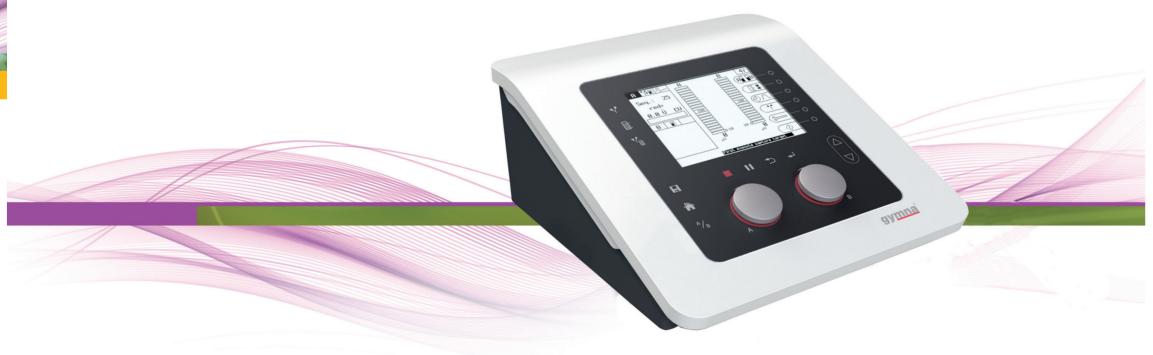

### **Experience the advantages of myofeedback and electrotherapy**

gymna

Gymna Myo 200, provides the functionality of 2 devices in one: electro stimulation and EMG feedback. Both therapy forms can be used independently or combined.

### **Gymna Myo 200** Most common objectives and indications

Gymna Myo 200 offers you the possibility to measure and treat, thanks to the combination with electrotherapy. This makes it into a multifunctional device allowing endless treatments.