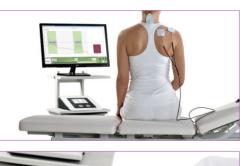

The myofeedback functionality will ensure fast and effective reeducation therapy. Because you can measure and visualise your patient's muscle activity, there is a greater awareness of muscle functioning. This improves proprioception and eventually your patient's quality of life.

The unique Myo PC software increases possibilities: select a pre-programmed treatment protocol, visualize and store training results, display and print different charts, keep patient files up to date, export data and perform a CONTILIFE® test and much more.